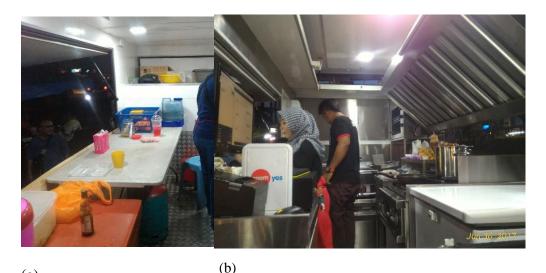

The result shows that the Food truck in the data classified into 3 types of light-duty truck, which is class 1, class 2 and class 3, and the food truck also has been categorised into 3 section of food selection, Western food, Local and Beverages. The trending nowadays they modified the class 2 light duty truck and install the equipment and turn into a food truck. All the 10 food truck has their own branding and design according to different type of food. The opening of exterior door food truck and the entrance most of the truck are the same entrance circulation. The circulation of the spatial design inside the food truck depends on the type of food servings. Food truck like Danau Grill and Chef Pakcik Kluang has their own grill, and has their own place to prepare the food and also sink inside the truck and this made the circulation compact more than the others. Food truck that preparing heavy dishes such as Chef Thai and Pakcik Kluang have the most compact space Meanwhile the better space circulation when the food servings is only making an ice blended and drinking and also putu bamboo that just needs only small space of steamer (Figure 3a and 3b). The center of circulation is easy and don't have any cross-traffic inside the truck. The space itself is in comfortable area and arrangement. Even though the space inside is compact, somehow, the vendor managed design better circulation

**Fig.2**: Spacious space in Impresza Ice Coffee food truck and Putu Bamboo food truck.