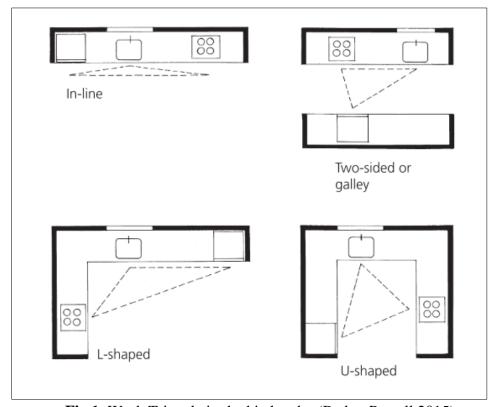

One of the ergonomic workings in kitchen developed at the University Illinois in the 1940s, is the kitchen 'work triangle'. This model based on the three work centers in the kitchen which are: refrigerator, sink/dishwasher, and cooker. (Baden-Powelll, 2005). The idea is to put these three centres to form a triangle

shape steps to have most efficient distances apart to reach the best arrangement for the space available and to minimise traffic within the work space. (Kishtwaria, Mathur, & Rana, 2007) supported the suggestion for kitchen layout and states that the perimeter of the work triangle should not exceed 7 metres.

**Fig.1**: Work Triangle in the kitchen by (Baden-Powell,2015)

The figure above shows the layout based on 'work triangle of frequently used elements. For safety reason, the flow should not crisscross with the triangle. The total of lengths of the triangle sides should within the certain quota maxima of 7000mm for 'small to medium-sized kitchens' or 8000mm for 'large kitchen' (Kishtwaria et al., 2007)