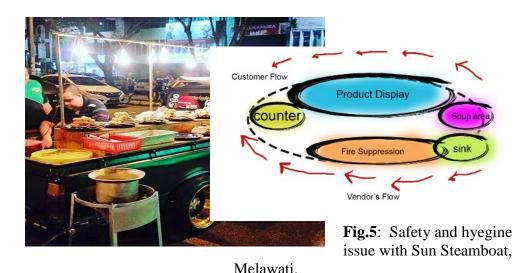

Fig. 4: Work triangle of kitchen space in Chef Pakcik Kluang.

Meanwhile, in the case of circulation and opening, Sun Steamboat Figure 4.5 has a better opening for customer circulation. There is no circulation inside the food truck and make it easier to see but depends on the food they are selling. The circulation goes around 360 of the truck so that connection between seller and customer is easy. However, this food truck lacking safety and hygiene issue. The boiling apparatus locate near to gas filling truck. Considering the hygiene issue that there is no storage fixed for dustbin or food waste