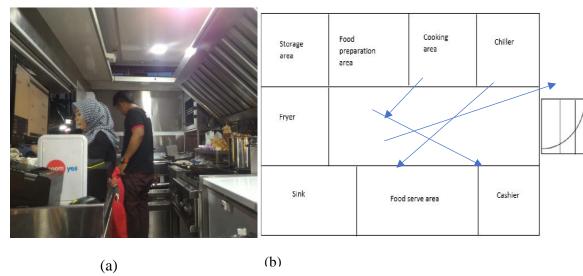

Fig. 3: Non-installed furniture and installed furniture in the food truck.

In Chef Pak Cik Kluang food truck, the furniture is partially installed inside the truck, and according to work triangle, this interior circulation does not fulfill the space required in the ergonomic compact kitchen. The workspace is a risk in a small accident due to cross-traffic of small space and exposing to fire even worse. The blue arrow in Figure 4.4b shows that the circulation is beyond the work triangle. The cross traffic will happen and cause uncomfortable working environment and safety.

Fig. 4: Work triangle of kitchen space in Chef Pakcik Kluang.

Meanwhile, in the case of circulation and opening, Sun Steamboat Figure 4.5 has a better opening for customer circulation. There is no circulation inside the food truck and make it easier to see but depends on the food they are selling. The circulation goes around 360 of the truck so that connection between seller and customer is easy. However, this food truck lacking safety and hygiene issue. The boiling apparatus locate near to gas filling truck. Considering the hygiene issue that there is no storage fixed for dustbin or food waste