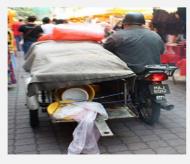

#### **OBSERVATION: SIDECAR MOTORCYCLE**

During the survey questionnaire, an observation was also carried out at Jalan Tuanku Abdul Rahman and Jalan Masjid India, which started at 10.00 am as it is the normal starting hour of business. Most of the mobilepreneur were selling foods and beverages (F&B) as well as doing delivery service. The utility sidecar is used to transport goods to the selling site while selling sidecar is used to sell foods or drinks. Safety features such as capacity plates and speed limit are different by types of sidecar. Design features for utility sidecar are simpler than the selling sidecar (Figure 5). However, both must follow the rules restricted by Majlis Pembandaran Kuala Lumpur. Most of the sidecar, especially for the selling purposes, have been refurbished according to the needs of the business. However, sidecars were lacking in safety and design features. With the right design features, the sidecar can be improved in terms of its space as well as its safety requirement.

Figure 5: Design features for utility sidecar