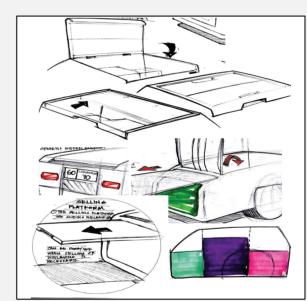

## **DESIGN DEVELOPMENT; SKETCHES AND DRAWINGS**

In the BITARA design development, many stages were conducted to obtain the final design proposal; thumbnail, idea development, design proposals, and model making. The idea development or sketches for BITARA are as in Figure 6 and the design concept of BITARA is as in Figure 7.

Figure 6: Sketches for BITARA

Figure 7: Design Concept for BITARA (Source: Google Website, 2017)

Figure 8: Manual for Product Usage