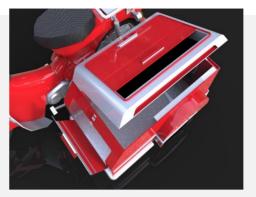

# **COMMERCIAL POTENTIALS**

BITARA is a flexible and sleek sidecar motorcycle, that is needed in mobileprenuer business (Figure 8). BITARA will give benefits for a start-up business for the young entrepreneur as well as to the current mobile entrepreneur. It can also be classified as a social enterprise product, where it will benefit both community and the country. BITARA will help in increasing the level of employability among the unemployed, fresh graduates and the low-income group. The cost of this product is reasonable (i.e. RM 1700-2500) for a young entrepreneur or self-employed business. It comes with several colour line-ups such as blue and red. As an improvement to the typical sidecar found in the local market, BITARA introduce modern design for better user experience. It also comes with flexible open storage to give more space and systematic storage. The proposed material is aluminum, where the CW/BDM is light for easy handling. It also has dual top openings and a front gate. A magnetic shutter at the top opening is designed for a better enclosure. In future, BITARA can be developed further in many potential design variations to fit various types of business (Figure.9).

Figure 9: Design Variations