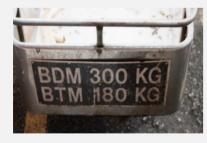

#### **OBSERVATION: SIDECAR MOTORCYCLE**

During the survey questionnaire, an observation was also carried out at Jalan Tuanku Abdul Rahman and Jalan Masjid India, which started at 10.00 am as it is the normal starting hour of business. Most of the mobilepreneur were selling foods and beverages (F&B) as well as doing delivery service. The utility sidecar is used to transport goods to the selling site while selling sidecar is used to sell foods or drinks. Safety features such as capacity plates and speed limit are different by types of sidecar. Design features for utility sidecar are simpler than the selling sidecar (Figure 5). However, both must follow the rules restricted by Majlis Pembandaran Kuala Lumpur. Most of the sidecar, especially for the selling purposes, have been refurbished according to the needs of the business. However, sidecars were lacking in safety and design features. With the right design features, the sidecar can be improved in terms of its space as well as its safety requirement.

Figure 5: Design features for utility sidecar