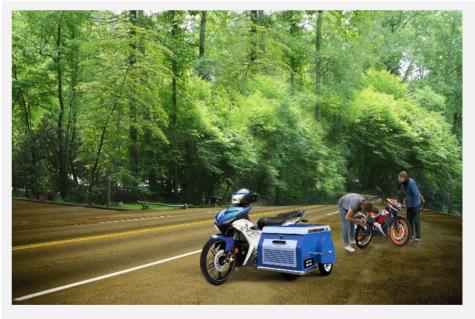

## RESEARCH INTRODUCTION

Mobileprenuer Programme has been introduced under the Ministry of Rural Development, under Budget 2016 and 2017 (Bernama, 2016). Under this program, RM 30 million were allocated and about 3000 young entrepreneurs received a motorcycle with box, which cost about RM10k (Nor Fazlina, 2017). Through this programme, entrepreneurs informed that their income increased to about 10%-30%. However, they also reported that the motorcycle box has a small space that contributed to the difficulty in bringing many tools and equipment. Therefore, one of the potential vehicles for the young entrepreneur is the sidecar motorcycle, where the size is adequate for the food and beverages (F&B) industry as well as for the service-oriented industry. Sidecar motorcycle design features need to be more user-friendly to reduce refurbishment costs while improving its design features like compartments. Sidecar motorcycle can be improved based on the needs according to the nature of business. Therefore, BITARA, a sidecar motorcycle for service oriented mobilepreneur is proposed (Figure 1)

Figure 1: BITARA – A Sidecar Motorcycle for Service-oriented Mobileprenuer. (Source: Google Website, 2017)

Finally, an interview was carried out with a company named as Shaifulzairul Aziz Sdn. Bhd. to obtain more detailed data on actual needs and demands of sidecars from the entrepreneurs, as well as the latest information in the mobile entrepreneur business.