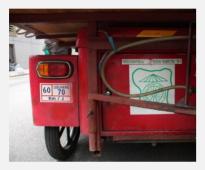

## RESEARCH INTRODUCTION

Mobileprenuer Programme has been introduced under the Ministry of Rural Development, under Budget 2016 and 2017 (Bernama, 2016). Under this program, RM 30 million were allocated and about 3000 young entrepreneurs received a motorcycle with box, which cost about RM10k (Nor Fazlina, 2017). Through this programme, entrepreneurs informed that their income increased to about 10%-30%. However, they also reported that the motorcycle box has a small space that contributed to the difficulty in bringing many tools and equipment. Therefore, one of the potential vehicles for the young entrepreneur is the sidecar motorcycle, where the size is adequate for the food and beverages (F&B) industry as well as for the service-oriented industry. Sidecar motorcycle design features need to be more user-friendly to reduce refurbishment costs while improving its design features like compartments. Sidecar motorcycle can be improved based on the needs according to the nature of business. Therefore, BITARA, a sidecar motorcycle for service oriented mobilepreneur is proposed (Figure 1)

Figure 1: BITARA – A Sidecar Motorcycle for Service-oriented Mobileprenuer. (Source: Google Website, 2017)

Finally, an interview was carried out with a company named as Shaifulzairul Aziz Sdn. Bhd. to obtain more detailed data on actual needs and demands of sidecars from the entrepreneurs, as well as the latest information in the mobile entrepreneur business.