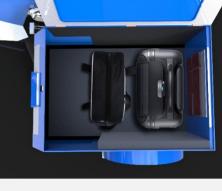

## RESEARCH INTRODUCTION

Mobileprenuer Programme has been introduced under the Ministry of Rural Development, under Budget 2016 and 2017 (Bernama, 2016). Under this program, RM 30 million were allocated and about 3000 young entrepreneurs received a motorcycle with box, which cost about RM10k (Nor Fazlina, 2017). Through this programme, entrepreneurs informed that their income increased to about 10%-30%. However, they also reported that the motorcycle box has a small space that contributed to the difficulty in bringing many tools and equipment. Therefore, one of the potential vehicles for the young entrepreneur is the sidecar motorcycle, where the size is adequate for the food and beverages (F&B) industry as well as for the service-oriented industry. Sidecar motorcycle design features need to be more user-friendly to reduce refurbishment costs while improving its design features like compartments. Sidecar motorcycle can be improved based on the needs according to the nature of business. Therefore, BITARA, a sidecar motorcycle for service oriented mobilepreneur is proposed (Figure 1)

Figure 1: BITARA – A Sidecar Motorcycle for Service-oriented Mobileprenuer. (Source: Google Website, 2017)

Finally, an interview was carried out with a company named as Shaifulzairul Aziz Sdn. Bhd. to obtain more detailed data on actual needs and demands of sidecars from the entrepreneurs, as well as the latest information in the mobile entrepreneur business.