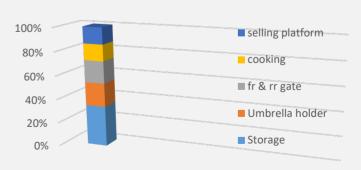

## Section C; product features

The respondents preferred storage (29%), umbrella holder (17%), front and rear gate (16%), cooking area (12%), selling platform (12%) as in the sidecar. (refer to Figure 3)

Figure 3: % for Product Features