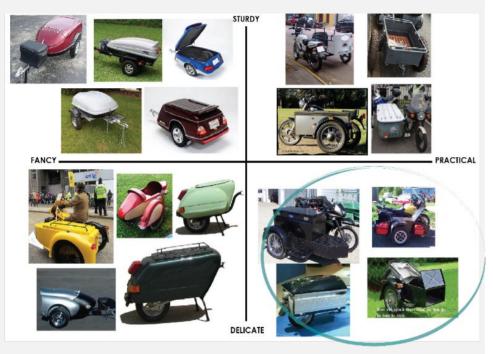

#### PRODUCT MAPPING

Figure 2: Product Mapping (Source: Google Website, 2017)

The direction of design was translated into a product mapping to guide designers to achieve the final design. According to Figure 2, four concepts of sidecar were analysed, which are fancy, sturdy, practical, and delicate. The axis for the map are: [sturdy – delicate], and [fancy – practical]. The proposed BITARA design is towards the practical and delicate group.