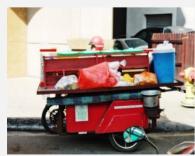

#### **OBSERVATION: SIDECAR MOTORCYCLE**

During the survey questionnaire, an observation was also carried out at Jalan Tuanku Abdul Rahman and Jalan Masjid India, which started at 10.00 am as it is the normal starting hour of business. Most of the mobilepreneur were selling foods and beverages (F&B) as well as doing delivery service. The utility sidecar is used to transport goods to the selling site while selling sidecar is used to sell foods or drinks. Safety features such as capacity plates and speed limit are different by types of sidecar. Design features for utility sidecar are simpler than the selling sidecar (Figure 5). However, both must follow the rules restricted by Majlis Pembandaran Kuala Lumpur. Most of the sidecar, especially for the selling purposes, have been refurbished according to the needs of the business. However, sidecars were lacking in safety and design features. With the right design features, the sidecar can be improved in terms of its space as well as its safety requirement.

Figure 5: Design features for utility sidecar