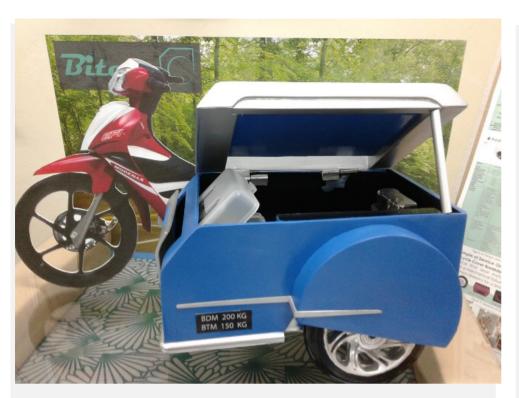

## RESEARCH INTRODUCTION

Mobileprenuer Programme has been introduced under the Ministry of Rural Development, under Budget 2016 and 2017 (Bernama, 2016). Under this program, RM 30 million were allocated and about 3000 young entrepreneurs received a motorcycle with box, which cost about RM10k (Nor Fazlina, 2017). Through this programme, entrepreneurs informed that their income increased to about 10%-30%. However, they also reported that the motorcycle box has a small space that contributed to the difficulty in bringing many tools and equipment. Therefore, one of the potential vehicles for the young entrepreneur is the sidecar motorcycle, where the size is adequate for the food and beverages (F&B) industry as well as for the service-oriented industry. Sidecar motorcycle design features need to be more user-friendly to reduce refurbishment costs while improving its design features like compartments. Sidecar motorcycle can be improved based on the needs according to the nature of business. Therefore, BITARA, a sidecar motorcycle for service oriented mobilepreneur is proposed (Figure 1)

Figure 1: BITARA – A Sidecar Motorcycle for Service-oriented Mobileprenuer. (Source: Google Website, 2017)

Finally, an interview was carried out with a company named as Shaifulzairul Aziz Sdn. Bhd. to obtain more detailed data on actual needs and demands of sidecars from the entrepreneurs, as well as the latest information in the mobile entrepreneur business.

# **COMMERCIAL POTENTIALS**

BITARA is a flexible and sleek sidecar motorcycle, that is needed in mobileprenuer business (Figure 8). BITARA will give benefits for a start-up business for the young entrepreneur as well as to the current mobile entrepreneur. It can also be classified as a social enterprise product, where it will benefit both community and the country. BITARA will help in increasing the level of employability among the unemployed, fresh graduates and the low-income group. The cost of this product is reasonable (i.e. RM 1700-2500) for a young entrepreneur or self-employed business. It comes with several colour line-ups such as blue and red. As an improvement to the typical sidecar found in the local market, BITARA introduce modern design for better user experience. It also comes with flexible open storage to give more space and systematic storage. The proposed material is aluminum, where the CW/BDM is light for easy handling. It also has dual top openings and a front gate. A magnetic shutter at the top opening is designed for a better enclosure. In future, BITARA can be developed further in many potential design variations to fit various types of business (Figure.9).